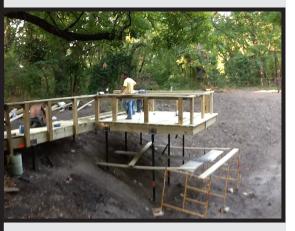

## **SITUATION**

The Community Services Environmental Division had partnered up with outside agencies to provide Richardson residence with education and information for an environmentally friendly community. The Richardson Environmental Center is a nature preserve that is used to educate local area schools. They wanted to put in a wooden observation deck that extended over the edge of the Center's pond.

## **SOLUTION**

The deck is elevated 12-feet above the bottom of the pond. Ram Jack of Texas was contracted to install helical piles and tieback anchors to support and secure the deck.