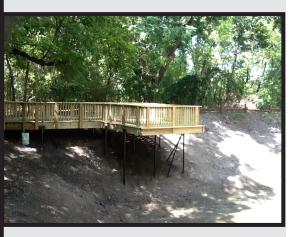

## **SITUATION**

The Community Services Environmental Division had partnered up with outside agencies to provide Richardson residence with education and information for an environmentally friendly community. The Richardson Environmental Center is a nature preserve that is used to educate local area schools. They wanted to put in a wooden observation deck that extended over the edge of the Center's pond.

## **SOLUTION**

The deck is elevated 12-feet above the bottom of the pond. Ram Jack of Texas was contracted to install helical piles and tieback anchors to support and secure the deck.