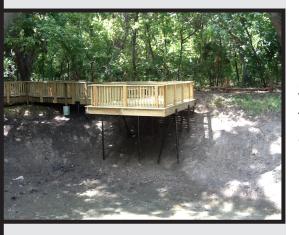

## **SITUATION**

The Community Services Environmental Division had partnered up with outside agencies to provide Richardson residence with education and information for an environmentally friendly community. The Richardson Environmental Center is a nature preserve that is used to educate local area schools. They wanted to put in a wooden observation deck that extended over the edge of the Center's pond.

## **SOLUTION**

The deck is elevated 12-feet above the bottom of the pond. Ram Jack of Texas was contracted to install helical piles and tieback anchors to support and secure the deck.