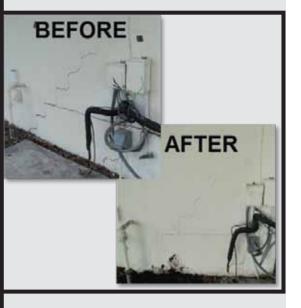

#### SITUATION

The Chick-Fil-A lodge overlooking the Sugar Mill Golf Course in New Smyrna Beach, FL was experiencing signs of foundation settlement. There were stair-step cracks and wall separation along the entire exterior of the building facing the lake. The property management company reached out to Ram Jack for a minimally-invasive solution to their settlement problem.

### CONCLUSION

Remedial helical pilings with standard brackets installed along the exterior of the lodge succeeded in almost completely closing the existing cracks. Ram Jack's minimally invasive and quick installation helped stabilize the Chick-Fil-A Lodge, allowing them to re-paint and then making existing cracks virtually invisible.