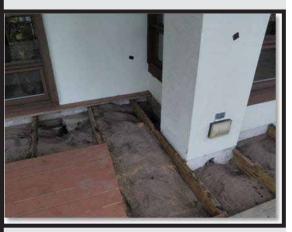

### SOLUTION

With an ultimate load of 40 kips and allowable of 20 kips, S.T.C. Properties requested that Ram Jack provide a solution to meet load requirements. (44) Ram Jack 2 7/8 Helical pilings with a 10"-12" helix configuration were installed at the Chick-Fil-A Lodge by Florida Foundation Repair.